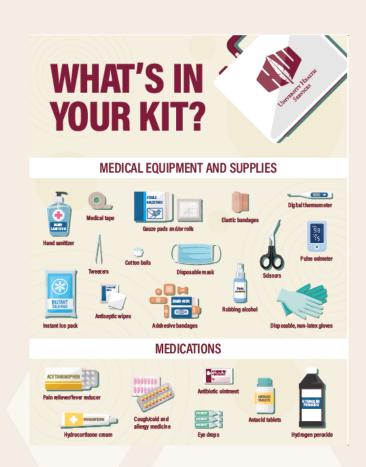

## **Tips for First Year Students**

- Call or walk in to schedule an appointment. Appointments can also be made online at <a href="https://mycw34.eclinicalweb.com/portal3684/jsp/100mp/login\_otp.jsp">https://mycw34.eclinicalweb.com/portal3684/jsp/100mp/login\_otp.jsp</a>
- Bring your FSU ID and health insurance card with you
- Know your medical (and family) history
  - Allergies and reactions
- **▶** Understand your insurance coverage (UHS NPI 1699809236 and Tax ID 59-1961248)
  - Know whether your insurance uses Quest or LabCorp
- Practice regular self-care
  - Bring a "feel better" kit
    - OTC medications, Band-Aids®, thermometer
  - Maintain healthy diet and adequate rest
  - Keep all appointments as scheduled
- > Practice navigating the healthcare system independently prior to coming to FSU
  - Make an appointment, pay a co-pay, fill a prescription