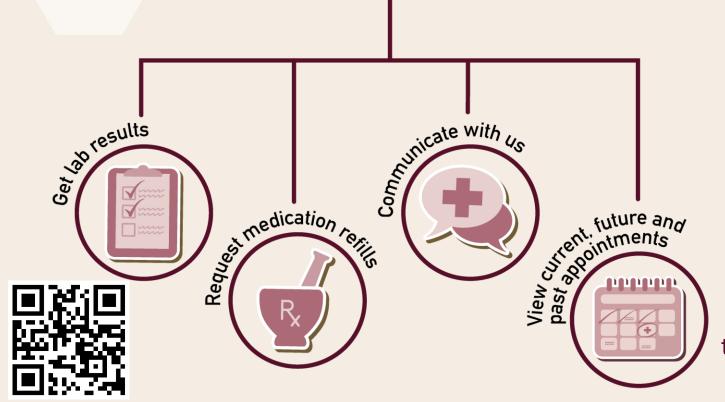

### **Returning Patients Can Access the**

## PATIENT PORTAL

All patients will be web-enabled at the time of their first visit to University Health Services.