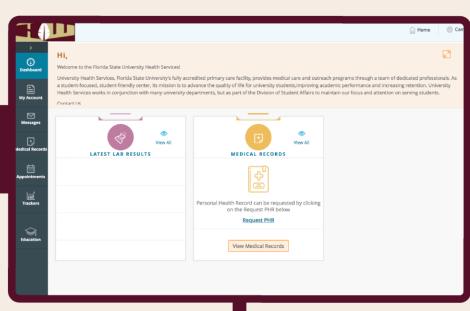

### **Returning Patients Can Access the**

## PATIENT PORTAL

All patients will be web-enabled at the time of their first visit to University Health Services.