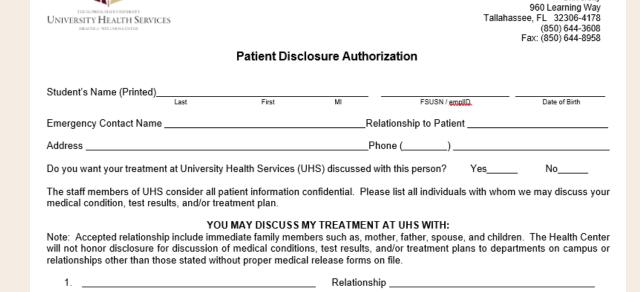

# Disclosure of Personal Health Information

- MUST have disclosure form signed by student
  - Exceptions:
    - Minors under the age of 18
    - Life-threatening emergencies
    - Student may rescind/modify disclosure form at any time
- Student may rescind/modify disclosure form at any time
- Maintain open channel of communication with your student